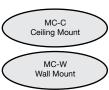

# Motion (Occupancy) Control

- Adjustable time-off delay to 30 minutes
- rajustable time on delay to do mine
- 24 VAC power requirement
- · Ceiling mount or directable wall mount
- Covers up to 1500 sq. ft. floor space
  Ceiling Mount walking motion coverage up to 22 foot radius
  Wall Mount various coverage patterns up to 90 linear feet of sensitivity