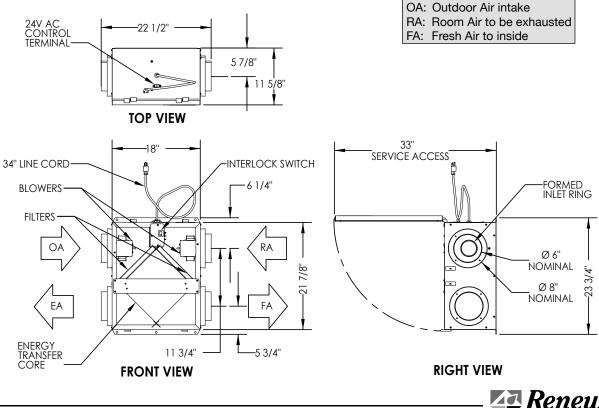

## Dimensions

| Ventilation Type: Static Plate, Heat and Humidity Transfer                                                                                                            |    |        |             |      |  |  |  |
|-----------------------------------------------------------------------------------------------------------------------------------------------------------------------|----|--------|-------------|------|--|--|--|
| Typical Airflow Range: 40-110 CFM                                                                                                                                     |    |        |             |      |  |  |  |
| Unit may be mounted in any orientation                                                                                                                                |    |        |             |      |  |  |  |
| Number Motors: Two motorized impeller blowers                                                                                                                         |    |        |             |      |  |  |  |
| V                                                                                                                                                                     | HZ | Phase  | Input Watts | FLA  |  |  |  |
| 120                                                                                                                                                                   | 60 | Single | 46 @ 90 CFM | 0.35 |  |  |  |
| Control: On board 24 VAC transformer/relay package with switched dry contacts                                                                                         |    |        |             |      |  |  |  |
| Filters: MERV 8, spun polyester media. 7-1/2" x 10-1/2" x 1"                                                                                                          |    |        |             |      |  |  |  |
| Weight: 36 lbs (unit), 41 lbs (in carton)                                                                                                                             |    |        |             |      |  |  |  |
| Shipping Dimensions: 28-1/2" L x 21-1/2" W x 14-3/4" H (in carton)                                                                                                    |    |        |             |      |  |  |  |
| Controls: PTL – Percentage Timer Control<br>FM – Percentage Timer Control with Furnace Interlock<br>PBL – Push Button Point-of-Use Controls<br>Accessories: Wall Caps |    |        |             |      |  |  |  |
| Back Draft Dampers                                                                                                                                                    |    |        |             |      |  |  |  |

EA: Exhaust Air to outdoors